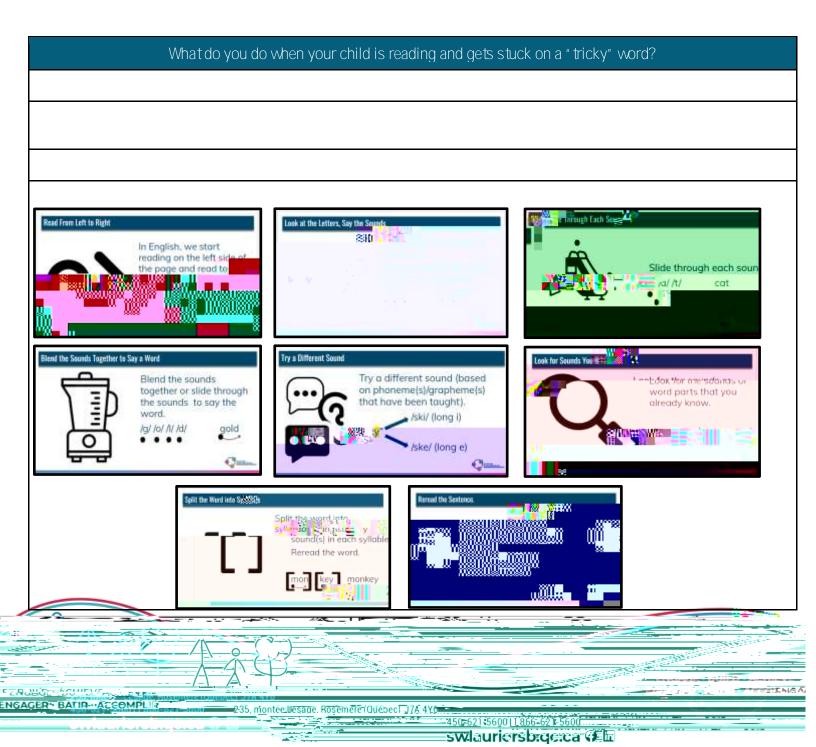

SWLSB Pedagogical Services Department I Supporting Reading at home





| Concepts of Print<br>An awareness of how language is communicated in print.            |
|----------------------------------------------------------------------------------------|
|                                                                                        |
|                                                                                        |
| Oral Language                                                                          |
| Oral Language<br>Oral Language is spoken language and involves speaking and listening. |
|                                                                                        |
|                                                                                        |
|